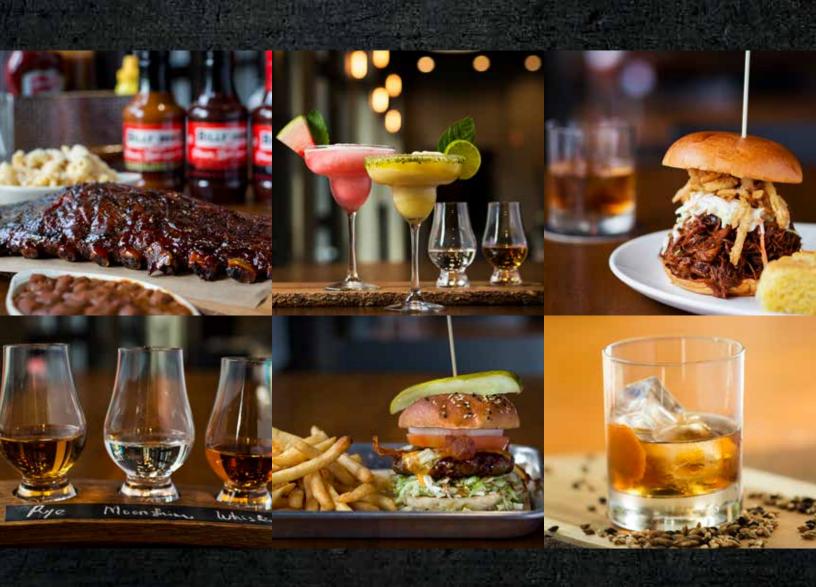

#### TEXAS SMOKED BRISKET

10+ hours slow smoked beef brisket

#### MEAT FIGHT

8 oz. burger, Classic BBQ Sauce, white cheddar cheese, pulled pork, peach jam, hay stack onions, slice of tomato

#### **BIG DADDY**

8 oz. burger, shredded lettuce, Classic BBQ Sauce, blue cheese, brisket, onion jam, hay stack onions, slice of apple

#### BEEF BRISKET

Billy Bones Classic BBQ Sauce, pickle slices, hay stack onion

#### **PULLED PORK**

Billy Bones Honey Mustard BBQ Sauce, house made creamy coleslaw, hay stack onion

Minimum of 20 people is required. Prices are valid until December 30, 2020, are quoted in Canadian currency and are subject to taxes, fees and services charges which are currently 18% service charge and 13% HST. Items on this menu may vary slightly.